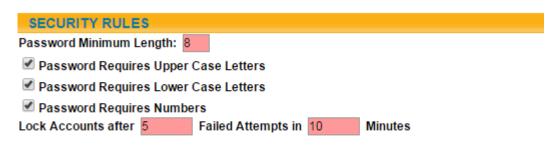

ling \*\*\*No progress reporting or marking period grades will be viewable until the Parent Portal publish date for each marking period \*\* between progress reporting and quarterly grade reporting.



This icon will appear next to all staff members' names in the schedule, homeroom, grades and assignments tabs. Clicking on this icon will allow parents direct emailing capabilities with teachers.





# **Assignments Tab:**

Shows assignments and those assignment grades from students' classes per quarter. Information is input by teacher. If you have questions about assignment grades, please reach out to the teacher directly.



## **Account Tab:**

Shows a history of log ins and the choice of customizing your password. (See specific directions that follow)



### Password/Account Policies:



## **Messages Tab:**