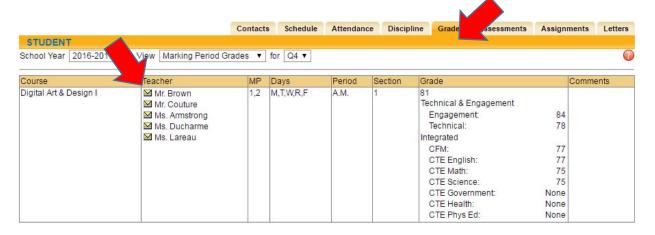

#### **Grades Tab:**

Shows student progress reports and grades by quarter. Changing the \*\*"View" will allow toggling \*\*\*No progress reporting or marking period grades will be viewable until the Parent Portal publish date for each marking period \*\* between progress reporting and quarterly grade reporting.

This icon will appear next to all staff members' names in the schedule, homeroom, grades and assignments tabs. Clicking on this icon will allow parents direct emailing capabilities with teachers.