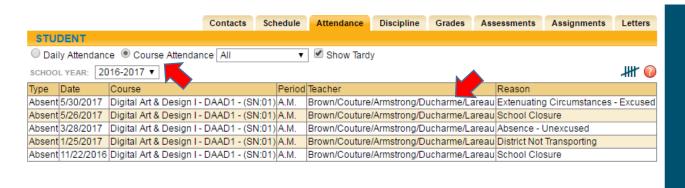

## **Attendance Tab:**

Shows a comprehensive list of all absences, late arrivals and early dismissals throughout the school year for the student.