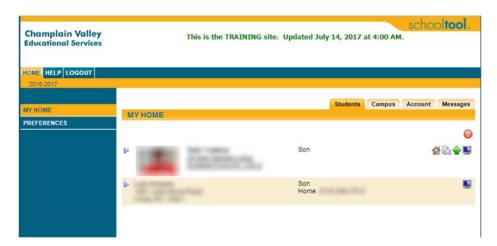

## My Home Screen

After successfully logging-in you will go directly to the "My Home" screen. Here you will see all of your children to whom you have portal access. You will select the student whose records you wish to view by clicking on the small triangle.