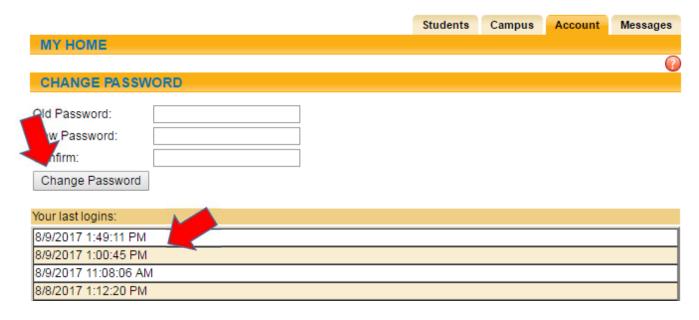

## **Account Tab:**

Shows a history of log ins and the choice of customizing your password. (See specific directions that follow)