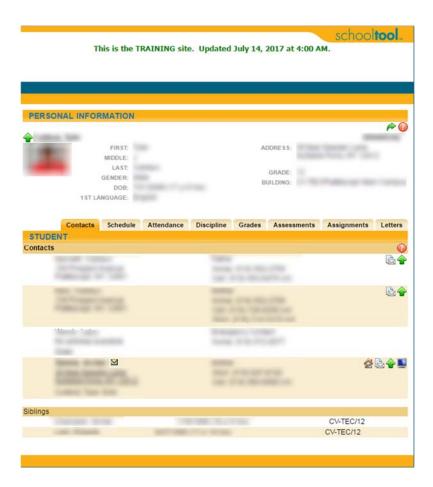

### **Contacts Tab:**

The student profile view shows all contacts that are associated with each student. This is a list of who is noted as the Primary parent, who receives mail, who is authorized to pick up a student, contact a student, or not authorized to contact or pick up a student (custody alert, order of protection, etc.) See legend below