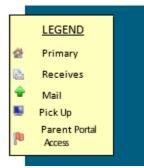

### **Contacts Tab:**

The student profile view shows all contacts that are associated with each student. This is a list of who is noted as the Primary parent, who receives mail, who is authorized to pick up a student, contact a student, or not authorized to contact or pick up a student (custody alert, order of protection, etc.) See legend below