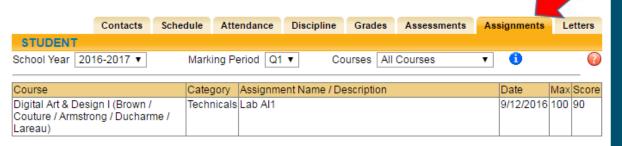

# **Assignments Tab:**

Shows assignments and those assignment grades from students' classes per quarter. Information is input by teacher. If you have questions about assignment grades, please reach out to the teacher directly.